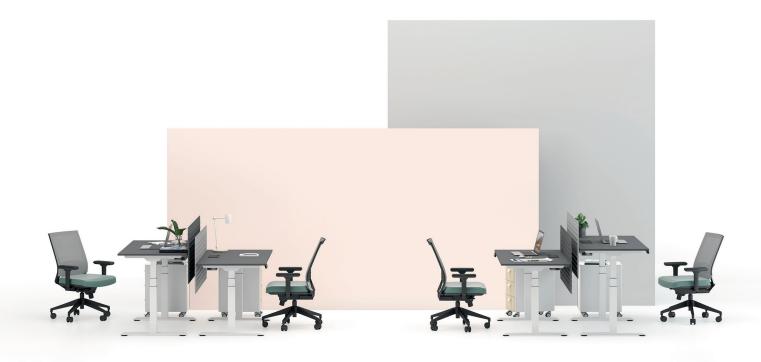

digital memory - T shaped leg - melamine / softpan L 140

W 70

Designed with a sensitive point of view towards the immobility problem in office life, Set creates ergo-dynamic workspaces for its user with complementary products, such as curtain, felt aminated panel and high storage units.

panel W 2 L 140 H 58