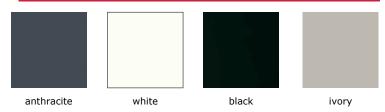

lamine digital memory - T shaped leg - softpan





meeting desk digital memory - T shaped leg - melamine

meeting desk digital memory - T shaped leg - softpan



digital memory - T shaped leg - melamine / softpan L 140

W 70





Designed with a sensitive point of view towards the immobility problem in office life, Set creates ergo-dynamic workspaces for its user with complementary products, such as curtain, felt aminated panel and high storage units.







digital memory - T shaped leg - melamine / softpan L 140

W 80 H 60-126



| size cha | · rc + |  |
|----------|--------|--|
| SI/HIII  | 111    |  |
|          |        |  |

meeting desk with digital memory - T shaped leg - melamine/ softpan W 100 L 200 H 60-126





panel W 2 L 140 H 58





# color options \_\_\_\_\_

## softpan



### melamine



#### metal