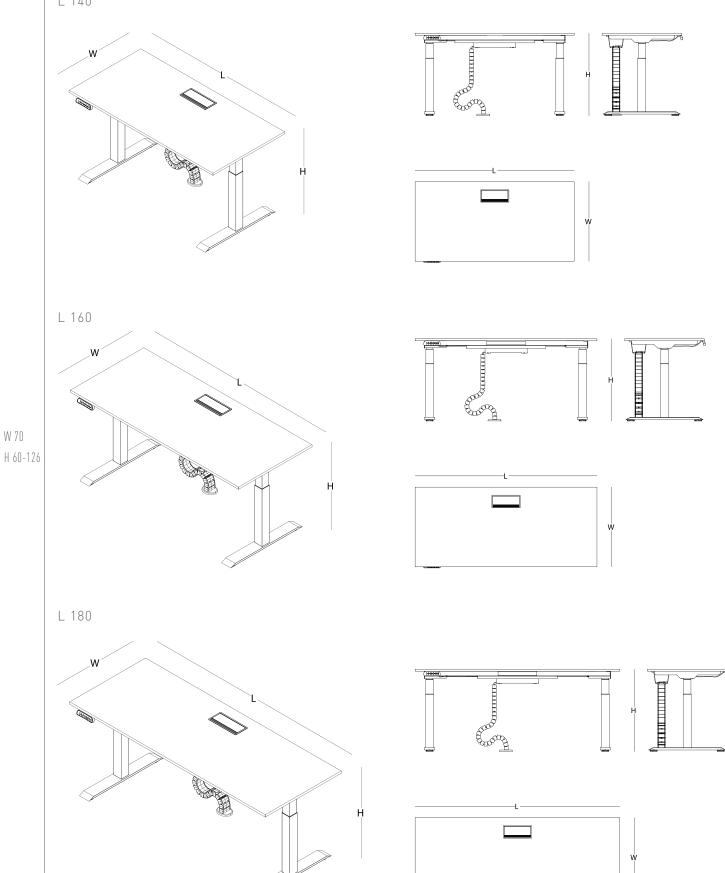

digital memory - T shaped leg - melamine / softpan L 140

W 70

Designed with a sensitive point of view towards the immobility problem in office life, Set creates ergo-dynamic workspaces for its user with complementary products, such as curtain, felt aminated panel and high storage units.

digital memory - T shaped leg - melamine / softpan L 140

W 80 H 60-126

| size cha | · rc + |  |
|----------|--------|--|
| SI/HIII  | 111    |  |
|          |        |  |

meeting desk with digital memory - T shaped leg - melamine/ softpan W 100 L 200 H 60-126

panel W 2 L 140 H 58