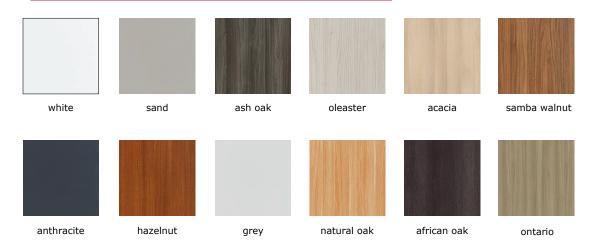

emory - T shaped leg - softpan





meeting desk digital memory - T shaped leg - melamine

meeting desk digital memory - T shaped leg - softpan



digital memory - T shaped leg - melamine / softpan L 140

W 70





Designed with a sensitive point of view towards the immobility problem in office life, Set creates ergo-dynamic workspaces for its user with complementary products, such as curtain, felt aminated panel and high storage units.







digital memory - T shaped leg - melamine / softpan L 140

W 80 H 60-126



| size cha | · rc + |  |
|----------|--------|--|
| SI/HIII  | 111    |  |
|          |        |  |

meeting desk with digital memory - T shaped leg - melamine/ softpan W 100 L 200 H 60-126





panel W 2 L 140 H 58





# color options \_\_\_\_\_

## softpan



### melamine



#### metal