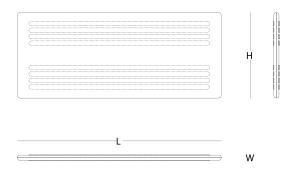

digital memory - T shaped leg - melamine / softpan L 140

W 80 H 60-126

| size cha | · rc + |  |
|----------|--------|--|
| SI/HIII  | 111    |  |
|          |        |  |

meeting desk with digital memory - T shaped leg - melamine/ softpan W 100 L 200 H 60-126