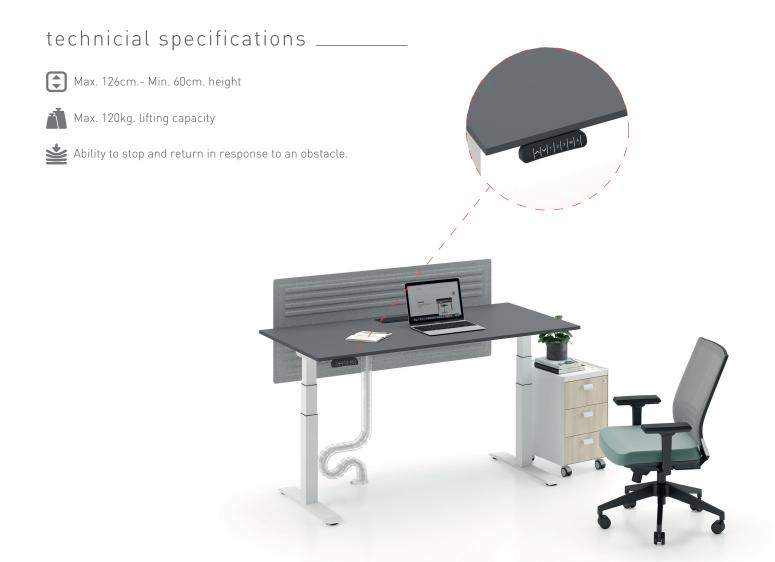

#### bürotime design team

"Set explicitly differs from other work desks with its human-oriented design that puts the concept of healthy office environment as the focus point. Its stylish design that is equipped with advanced technology details offers a more mobile living space in offices, while its telescopic leg details that can ascend and descend allow the user to adjust desk height or work while standing."

digital memory - T shaped leg - melamine / softpan L 140

W 70

Designed with a sensitive point of view towards the immobility problem in office life, Set creates ergo-dynamic workspaces for its user with complementary products, such as curtain, felt aminated panel and high storage units.