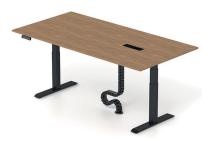

digital memory - T shaped leg - melamine / softpan L 140

W 80 H 60-126

| size cha | · rc + |  |
|----------|--------|--|
| SI/HIII  | 111    |  |
|          |        |  |

meeting desk with digital memory - T shaped leg - melamine/ softpan W 100 L 200 H 60-126