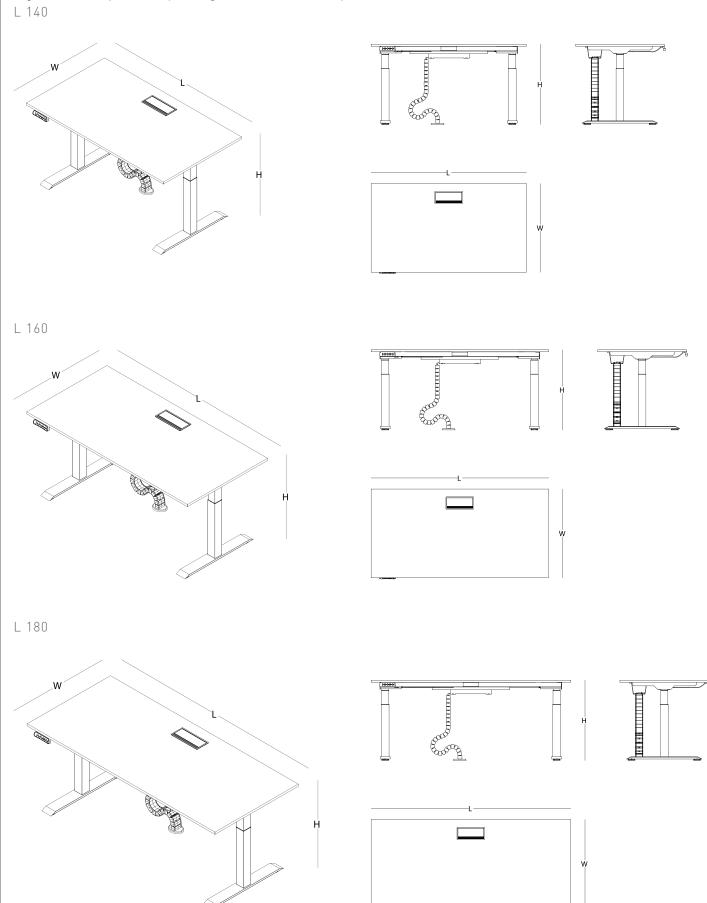

digital memory - T shaped leg - melamine / softpan L 140

W 70

Designed with a sensitive point of view towards the immobility problem in office life, Set creates ergo-dynamic workspaces for its user with complementary products, such as curtain, felt aminated panel and high storage units.

digital memory - T shaped leg - melamine / softpan L 140

W 80 H 60-126

| size cha | · rc + |  |
|----------|--------|--|
| SI/HIII  | 111    |  |
|          |        |  |

meeting desk with digital memory - T shaped leg - melamine/ softpan W 100 L 200 H 60-126