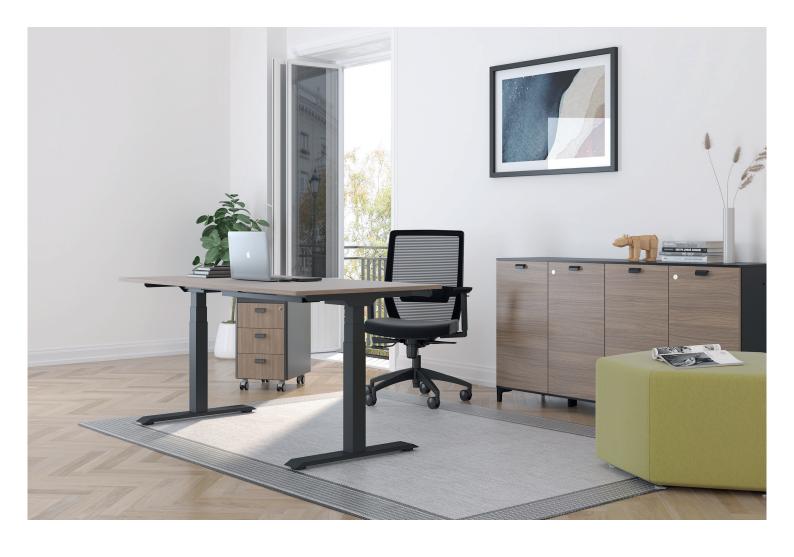

#### bürotime design team

"Set explicitly differs from other work desks with its human-oriented design that puts the concept of healthy office environment as the focus point. Its stylish design that is equipped with advanced technology details offers a more mobile living space in offices, while its telescopic leg details that can ascend and descend allow the user to adjust desk height or work while standing."

digital memory - T shaped leg - melamine / softpan L 140

W 70

Designed with a sensitive point of view towards the immobility problem in office life, Set creates ergo-dynamic workspaces for its user with complementary products, such as curtain, felt aminated panel and high storage units.