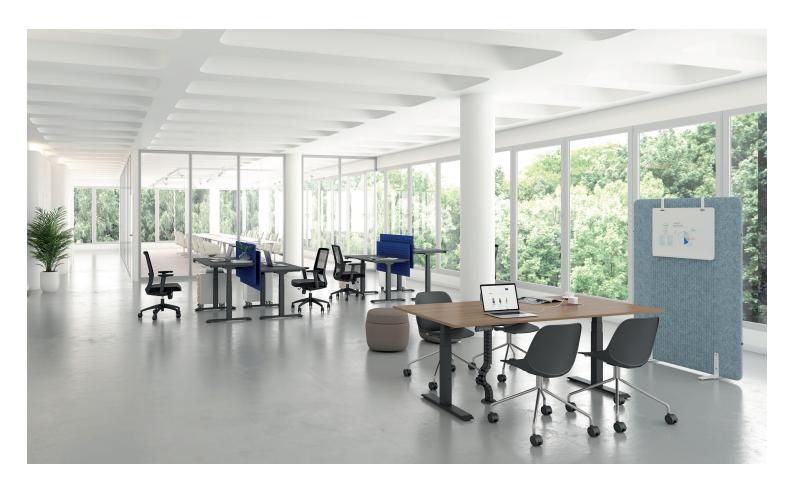

digital memory - T shaped leg - melamine / softpan L 140

W 70

Designed with a sensitive point of view towards the immobility problem in office life, Set creates ergo-dynamic workspaces for its user with complementary products, such as curtain, felt aminated panel and high storage units.

digital memory - T shaped leg - melamine / softpan L 140

W 80 H 60-126

| size cha | · rc + |  |
|----------|--------|--|
| SI/HIII  | 111    |  |
|          |        |  |

meeting desk with digital memory - T shaped leg - melamine/ softpan W 100 L 200 H 60-126