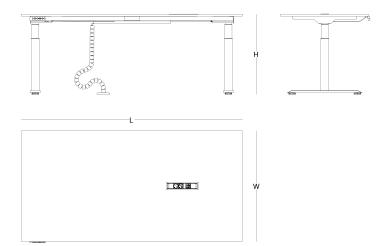

digital memory - T shaped leg - melamine / softpan L 140

W 70

Designed with a sensitive point of view towards the immobility problem in office life, Set creates ergo-dynamic workspaces for its user with complementary products, such as curtain, felt aminated panel and high storage units.

digital memory - T shaped leg - melamine / softpan L 140

W 80 H 60-126

| size cha | · rc + |  |
|----------|--------|--|
| SI/HIII  | 111    |  |
|          |        |  |

meeting desk with digital memory - T shaped leg - melamine/ softpan W 100 L 200 H 60-126