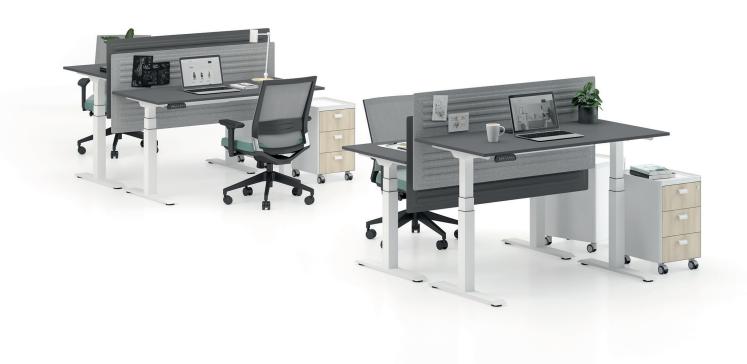

digital memory - T shaped leg - melamine / softpan L 140

W 70

Designed with a sensitive point of view towards the immobility problem in office life, Set creates ergo-dynamic workspaces for its user with complementary products, such as curtain, felt aminated panel and high storage units.

digital memory - T shaped leg - melamine / softpan L 140

W 80 H 60-126

| size cha | · rc + |  |
|----------|--------|--|
| SI/HIII  | 111    |  |
|          |        |  |

meeting desk with digital memory - T shaped leg - melamine/ softpan W 100 L 200 H 60-126

panel W 2 L 140 H 58