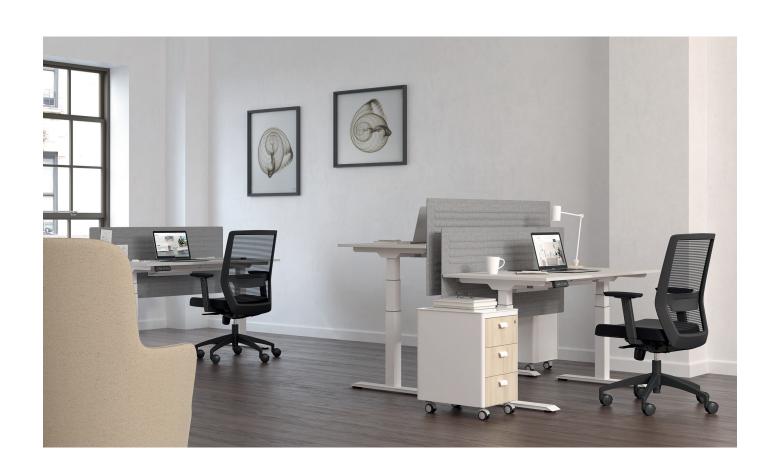

digital memory - T shaped leg - melamine / softpan L 140

W 70

Designed with a sensitive point of view towards the immobility problem in office life, Set creates ergo-dynamic workspaces for its user with complementary products, such as curtain, felt aminated panel and high storage units.

panel W 2 L 140 H 58