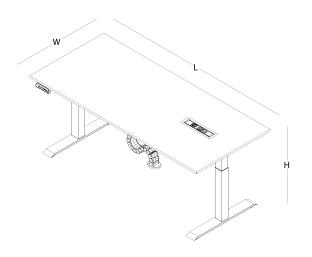

digital memory - T shaped leg - melamine / softpan L 140

W 70

Designed with a sensitive point of view towards the immobility problem in office life, Set creates ergo-dynamic workspaces for its user with complementary products, such as curtain, felt aminated panel and high storage units.

digital memory - T shaped leg - melamine / softpan L 140

W 80 H 60-126

| size cha | · rc + |  |
|----------|--------|--|
| SI/HIII  | 111    |  |
|          |        |  |

meeting desk with digital memory - T shaped leg - melamine/ softpan W 100 L 200 H 60-126