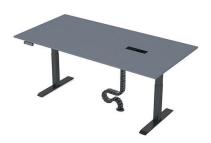

digital memory - T shaped leg - melamine / softpan L 140

W 80 H 60-126

| size cha | · rc + |  |
|----------|--------|--|
| SI/HIII  | 111    |  |
|          |        |  |

meeting desk with digital memory - T shaped leg - melamine/ softpan W 100 L 200 H 60-126