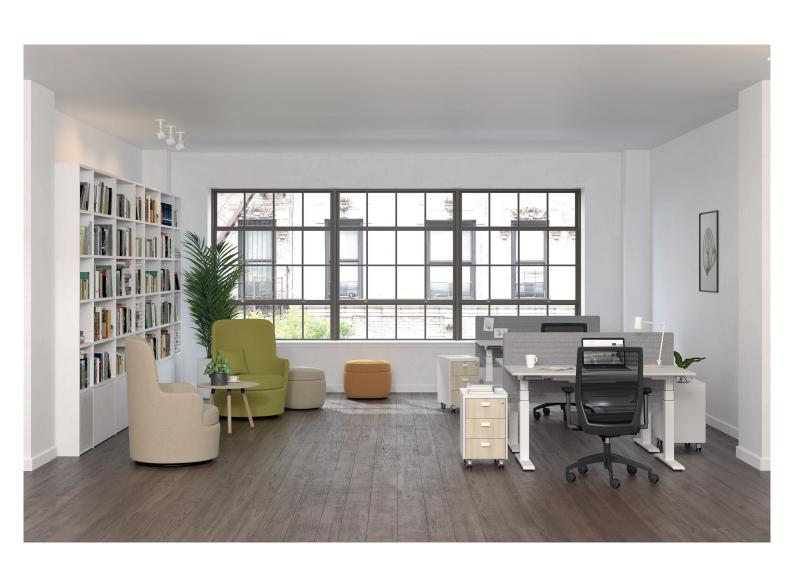

# SET

Mobility in office life...

digital memory - T shaped leg - melamine / softpan L 140

W 70

Designed with a sensitive point of view towards the immobility problem in office life, Set creates ergo-dynamic workspaces for its user with complementary products, such as curtain, felt aminated panel and high storage units.