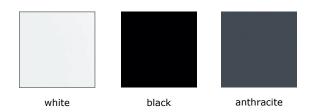

ed leg - softpan





meeting desk digital memory - T shaped leg - melamine

meeting desk digital memory - T shaped leg - softpan



digital memory - T shaped leg - melamine / softpan L 140

W 70





Designed with a sensitive point of view towards the immobility problem in office life, Set creates ergo-dynamic workspaces for its user with complementary products, such as curtain, felt aminated panel and high storage units.







digital memory - T shaped leg - melamine / softpan L 140

W 80 H 60-126



| size cha | · rc + |  |
|----------|--------|--|
| SI/HIII  | 111    |  |
|          |        |  |

meeting desk with digital memory - T shaped leg - melamine/ softpan W 100 L 200 H 60-126





panel W 2 L 140 H 58





# color options \_\_\_\_\_

## softpan



### melamine



#### metal